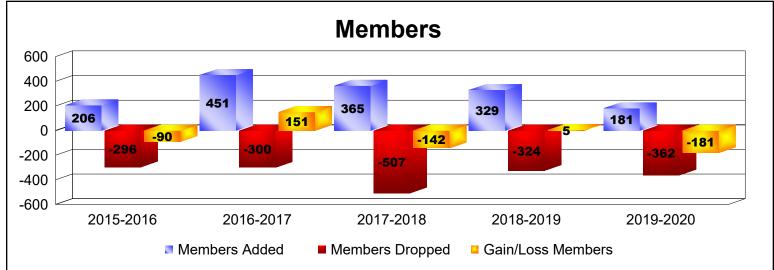

District 4 L6

As of June 2020 Cumulative

| Year      | New<br>Clubs | Dropped<br>Clubs | Gain/<br>Loss<br>Clubs | New<br>Members | Charter<br>Members | Reinstate<br>Members | Transfer<br>Members | Total<br>Member<br>Added | Total<br>Members<br>Dropped | Gain/<br>Loss<br>Members |
|-----------|--------------|------------------|------------------------|----------------|--------------------|----------------------|---------------------|--------------------------|-----------------------------|--------------------------|
| 2015-2016 | 0            | -1               | -1                     | 185            | 7                  | 7                    | 7                   | 206                      | -296                        | -90                      |
| 2016-2017 | 6            | -1               | 5                      | 264            | 156                | 22                   | 9                   | 451                      | -300                        | 151                      |
| 2017-2018 | 4            | -7               | -3                     | 208            | 129                | 18                   | 10                  | 365                      | -507                        | -142                     |
| 2018-2019 | 2            | -9               | -7                     | 230            | 76                 | 12                   | 11                  | 329                      | -324                        | 5                        |
| 2019-2020 | 1            | -2               | -1                     | 140            | 26                 | 7                    | 8                   | 181                      | -362                        | -181                     |
| Average   | 3            | -4               | -1                     | 205            | 79                 | 13                   | 9                   | 306                      | -358                        | -51                      |