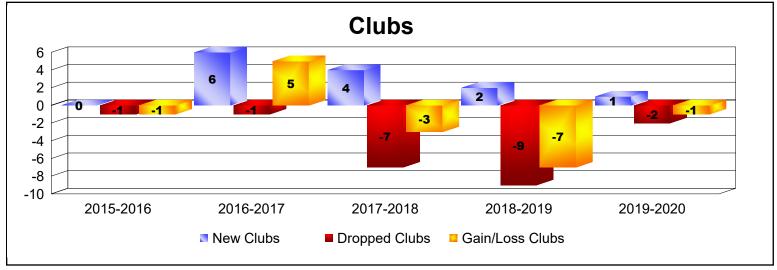

District 4 L6

As of June 2020 Cumulative

| Year      | New<br>Clubs | Dropped<br>Clubs | Gain/<br>Loss<br>Clubs | New<br>Members | Charter<br>Members | Reinstate<br>Members | Transfer<br>Members | Total<br>Member<br>Added | Total<br>Members<br>Dropped | Gain/<br>Loss<br>Members |
|-----------|--------------|------------------|------------------------|----------------|--------------------|----------------------|---------------------|--------------------------|-----------------------------|--------------------------|
| 2015-2016 | 0            | -1               | -1                     | 185            | 7                  | 7                    | 7                   | 206                      | -296                        | -90                      |
| 2016-2017 | 6            | -1               | 5                      | 264            | 156                | 22                   | 9                   | 451                      | -300                        | 151                      |
| 2017-2018 | 4            | -7               | -3                     | 208            | 129                | 18                   | 10                  | 365                      | -507                        | -142                     |
| 2018-2019 | 2            | -9               | -7                     | 230            | 76                 | 12                   | 11                  | 329                      | -324                        | 5                        |
| 2019-2020 | 1            | -2               | -1                     | 140            | 26                 | 7                    | 8                   | 181                      | -362                        | -181                     |
| Average   | 3            | -4               | -1                     | 205            | 79                 | 13                   | 9                   | 306                      | -358                        | -51                      |